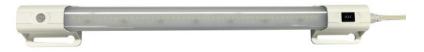

# LED Cooler Light ONN-X5G

#### **Introduction:**

- 1. ONN-X5G has a switch, can choose gear II with human infrared induction mode or gear I steady on mode, induction distance 0-3 M, 120° wide Angle induction, automatic light off after leaving the induction range 30S;
- 2. The lampshade adopts opal light diffusion treatment, the overall light is uniform and not dazzling, the appearance is simple and generous, no spare parts, exquisite and beautiful, and the protection level is IP50;
- 3. Installation method: screw installation or two installation methods with magnet;
- 4. Using 2835 lamp beads, the light source is small, cost-effective, good stability, low thermal resistance, good thermal conductivity, low light decay is the best choice for lighting
- 5. Other advantages of this product are: installation can be a variety of choices, small size, can save space; Aluminum-based circuit board has good heat dissipation, longer lamp life; Easy to disassemble, easy to install, easy to transport. Scope of application: electrical cabinet, electrical cabinet, communication cabinet, distribution cabinet, distribution cabinet and other types of chassis