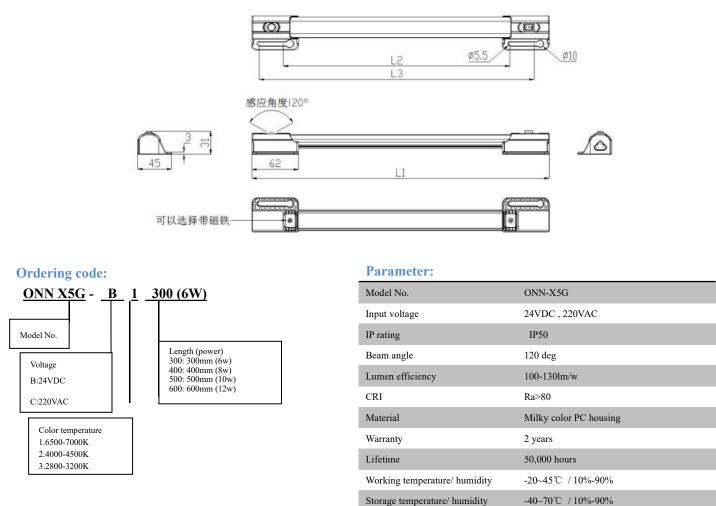

#### **Dimension(mm)**

Installation

#### Installation

## **Screw fixation**

| Test |
|------|
|      |

| (LON) |
|-------|

- 1. Open the installation holes for the sheet metal according to the dimensions in the specifications.
- 2. Align the U-shaped hole on the lamp plug with the reserved hole;
- 3. Fasten the lamp with screws;
- 4. Use a 3-hole plug to power on according to the cable connection label.

## **Magnet fixation**

1. The lamp is aligned to the installation position of the sheet metal, and the back of the lamp is equipped with a magnet, which can be sucked on the sheet metal;

2. Use a 3-hole plug to power on according to the cable connection label