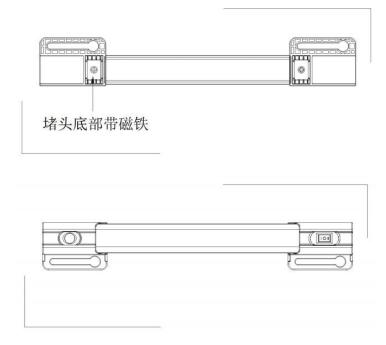

## Shenzhen Onn Semi-conductor lighting Co.,Ltd

Tel: +86-755-36631969 Fax: +86-755-27871421 Web: www.onnled.net

Screw fixation, magnet fixation

## **Magnet fixation**

1. The lamp is aligned to the installation position of the sheet metal, and the back of the lamp is equipped with a magnet, which can be sucked on the sheet metal;

2. Use a 3-hole plug to power on according to the cable connection label