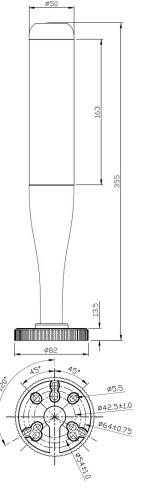

| lky c    | over     | , P: Pi  | iebal    | d cover  |

#### Parameter:

| Full Power          | 8W                            |  |  |  |
|---------------------|-------------------------------|--|--|--|
| Input voltage       | DC24V                         |  |  |  |
| Input current       | 110mA for each color, Buzzer: |  |  |  |
|                     | 10mA                          |  |  |  |
| Working Temperature | -20~45℃                       |  |  |  |
| IP rating           | IP50                          |  |  |  |
| Material            | PC lens and Aluminum body     |  |  |  |
| Lifetime            | 50,000 hours                  |  |  |  |
| Installation        | Fixed by screw                |  |  |  |







Piebald cover effect



# **Dimension(mm):**





### Wiring instruction:





PNP NPN



**Contact type** 

## Package info.:

| Item No.  | Qty/carton | Carton size   | Total NW. | Total GW. |
|-----------|------------|---------------|-----------|-----------|
| ONN-M4S-T | 12 pieces  | 440*270*350mm | 7.2kg     | 9.5kg     |