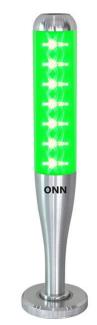

| lky c    | over     | , P: Pi  | iebal    | d cover  |

#### Parameter:

| Full Power          | 8W                            |  |  |  |
|---------------------|-------------------------------|--|--|--|
| Input voltage       | DC24V                         |  |  |  |
| Input current       | 110mA for each color, Buzzer: |  |  |  |
|                     | 10mA                          |  |  |  |
| Working Temperature | -20~45℃                       |  |  |  |
| IP rating           | IP50                          |  |  |  |
| Material            | PC lens and Aluminum body     |  |  |  |
| Lifetime            | 50,000 hours                  |  |  |  |
| Installation        | Fixed by screw                |  |  |  |







Piebald cover effect



# **Dimension(mm):**





### Wiring instruction:





PNP NPN



**Contact type** 

## Package info.:

| Item No.  | Qty/carton | Carton size   | Total NW. | Total GW. |
|-----------|------------|---------------|-----------|-----------|
| ONN-M4S-T | 12 pieces  | 440*270*350mm | 7.2kg     | 9.5kg     |