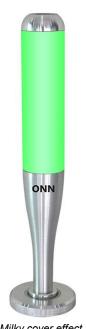

#### Introduction:

- Baseball pole shape design, elegant and beautiful.
- 2. Use PC lens and aluminum body, yellowing prevent and durable.
- 3. High brightness LED chip with transparent lens, better visual effect, milky cover and piebald cover optional.
- 4. Easy to install, the installation part is hidden in the lamp body, it seems integrated with machine.
- 5. Foldable, very convenient when moving and packing machine.

Piebald cover effect