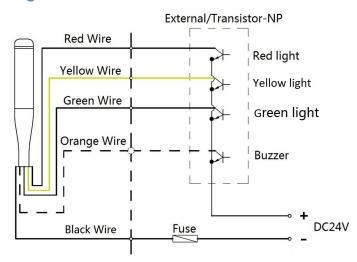

| over     | , P: Pi  | iebal    | d cover  |

#### Parameter:

| Full Power          | 8W                            |  |  |  |
|---------------------|-------------------------------|--|--|--|
| Input voltage       | DC24V                         |  |  |  |
| Input current       | 110mA for each color, Buzzer: |  |  |  |
|                     | 10mA                          |  |  |  |
| Working Temperature | -20~45℃                       |  |  |  |
| IP rating           | IP50                          |  |  |  |
| Material            | PC lens and Aluminum body     |  |  |  |
| Lifetime            | 50,000 hours                  |  |  |  |
| Installation        | Fixed by screw                |  |  |  |







Piebald cover effect



# **Dimension(mm):**





### Wiring instruction:





PNP NPN



**Contact type** 

## Package info.:

| Item No.  | Qty/carton | Carton size   | Total NW. | Total GW. |
|-----------|------------|---------------|-----------|-----------|
| ONN-M4S-T | 12 pieces  | 440*270*350mm | 7.2kg     | 9.5kg     |