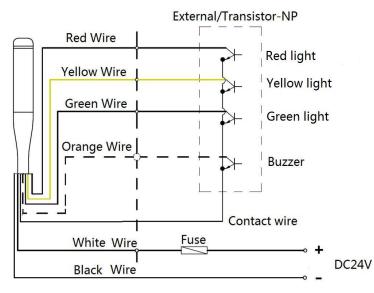

| , P: Pi  | iebal    | d cover  |

#### Parameter:

| Full Power          | 8W                            |  |  |  |
|---------------------|-------------------------------|--|--|--|
| Input voltage       | DC24V                         |  |  |  |
| Input current       | 110mA for each color, Buzzer: |  |  |  |
|                     | 10mA                          |  |  |  |
| Working Temperature | -20~45℃                       |  |  |  |
| IP rating           | IP50                          |  |  |  |
| Material            | PC lens and Aluminum body     |  |  |  |
| Lifetime            | 50,000 hours                  |  |  |  |
| Installation        | Fixed by screw                |  |  |  |







Piebald cover effect



# **Dimension(mm):**





### Wiring instruction:





PNP NPN



**Contact type** 

## Package info.:

| Item No.  | Qty/carton | Carton size   | Total NW. | Total GW. |
|-----------|------------|---------------|-----------|-----------|
| ONN-M4S-T | 12 pieces  | 440*270*350mm | 7.2kg     | 9.5kg     |