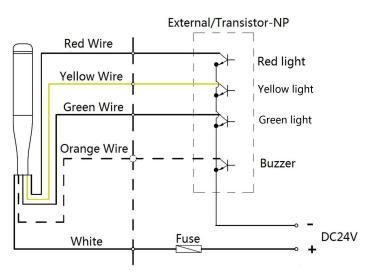

| over     | , P: Pi  | iebal    | d cover  |

#### Parameter:

| Full Power          | 8W                            |  |  |  |
|---------------------|-------------------------------|--|--|--|
| Input voltage       | DC24V                         |  |  |  |
| Input current       | 110mA for each color, Buzzer: |  |  |  |
|                     | 10mA                          |  |  |  |
| Working Temperature | -20~45℃                       |  |  |  |
| IP rating           | IP50                          |  |  |  |
| Material            | PC lens and Aluminum body     |  |  |  |
| Lifetime            | 50,000 hours                  |  |  |  |
| Installation        | Fixed by screw                |  |  |  |







Piebald cover effect



# **Dimension(mm):**





### Wiring instruction:





PNP NPN



**Contact type** 

## Package info.:

| Item No.  | Qty/carton | Carton size   | Total NW. | Total GW. |
|-----------|------------|---------------|-----------|-----------|
| ONN-M4S-T | 12 pieces  | 440*270*350mm | 7.2kg     | 9.5kg     |