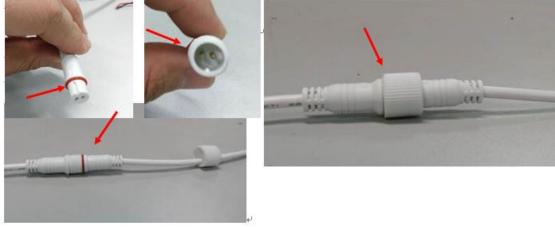

## 1. Magnet Mounting

The surface should be iron material.

Plug the male connector; tighten the nut like picture 2 shows.

## 磁铁安装方式:

- ①确保安装面是铁或其他可以跟磁铁吸附的材质.如图1所示。
- ②将公母对插线对插到位,然后扭紧中间螺母.把灯具安装到位即可如图2所示。

## Picture 1

Picture 2