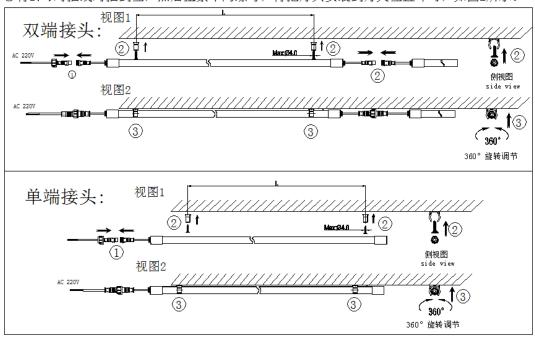

## Part 6: Mounting

## 1. Magnet Mounting

The surface should be iron material.

Plug the male connector; tighten the nut like picture 2 shows.

## 磁铁安装方式:

- ①确保安装面是铁或其他可以跟磁铁吸附的材质.如图1所示。
- ②将公母对插线对插到位,然后扭紧中间螺母.把灯具安装到位即可如图2所示。

#### 2. Screw Mounting

- 1. Drill screw holes accordingly and tighen the plastic clip like picture 1
- 2. Plug the male connector; tighten the nut like picture 2 shows.

#### 螺丝安装方式:

①在设备的钣金上开两个螺丝孔,用螺丝把塑胶灯夹扭紧固定住。灯夹间距见附表,如图1所示。 ②将公母对插线对插到位,然后扭紧中间螺母,再把灯具安装到灯夹位置即可,如图2所示。

| 附表:       |      |      |      |       |       |       |
|-----------|------|------|------|-------|-------|-------|
| 规格        | 300S | 600S | 900S | 1000S | 1200S | 1500S |
| 安装长度<br>L | 198  | 498  | 798  | 898   | 1098  | 1398  |