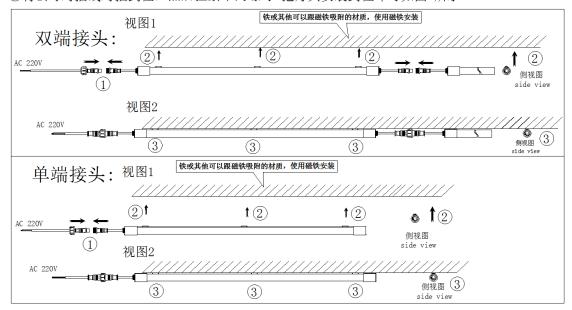

## 1. Magnet Mounting

The surface should be iron material.

Plug the male connector; tighten the nut like picture 2 shows.

## 磁铁安装方式:

- ①确保安装面是铁或其他可以跟磁铁吸附的材质.如图1所示。
- ②将公母对插线对插到位,然后扭紧中间螺母.把灯具安装到位即可如图2所示。

## Picture 1

Picture 2

#### 2. Screw Mounting

- 1. Drill screw holes accordingly and tighen the plastic clip like picture 1
- 2. Plug the male connector; tighten the nut like picture 2 shows.

#### 螺丝安装方式:

①在设备的钣金上开两个螺丝孔,用螺丝把塑胶灯夹扭紧固定住。灯夹间距见附表,如图1所示。 ②将公母对插线对插到位,然后扭紧中间螺母,再把灯具安装到灯夹位置即可,如图2所示。

| 附表:       |      |      |      |       |       |       |
|-----------|------|------|------|-------|-------|-------|
| 规格        | 300S | 600S | 900S | 1000S | 1200S | 1500S |
| 安装长度<br>L | 198  | 498  | 798  | 898   | 1098  | 1398  |