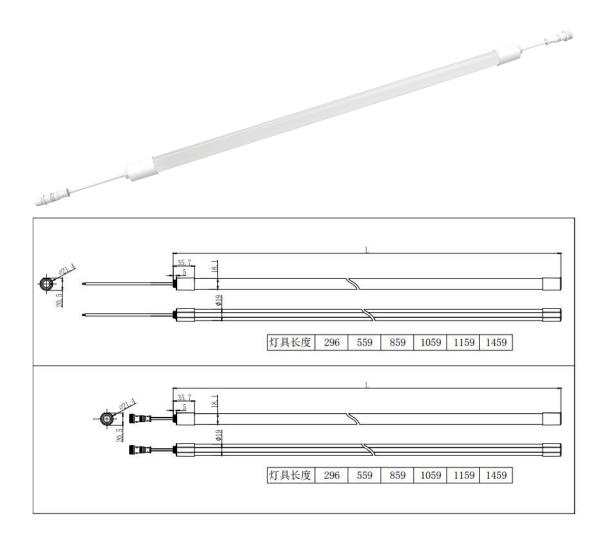

## Part 2: Dimensions

Website: <a href="www.onlion88.com">www.onlion88.com</a> Tel/Fax: 86-755-29566420 Add: Add: 3F, Haofeng Industrial park Fuyong Town, Baoan District, Shenzhen 518103 China

Part 3: Specification