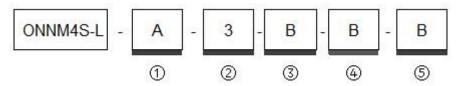

## Part 3: Specification

| ① Shape        |                       |  |  |  |
|----------------|-----------------------|--|--|--|
| Α              | Base ball             |  |  |  |
| 2 Nu           | ② Number of Layers    |  |  |  |
| 3              | one layer             |  |  |  |
| ③ Voltage      |                       |  |  |  |
| В              | DC 24V                |  |  |  |
|                |                       |  |  |  |
| 4 Connect type |                       |  |  |  |
| С              | Contact type          |  |  |  |
| Z              | NPN                   |  |  |  |
| В              | PNP                   |  |  |  |
| ⑤ Functions    |                       |  |  |  |
| В              | Steady                |  |  |  |
| F              | Steady with buzzer    |  |  |  |
| S              | Red flash             |  |  |  |
| С              | Red flash with buzzer |  |  |  |
| D              | All flash             |  |  |  |
| E              | All flash with buzzer |  |  |  |