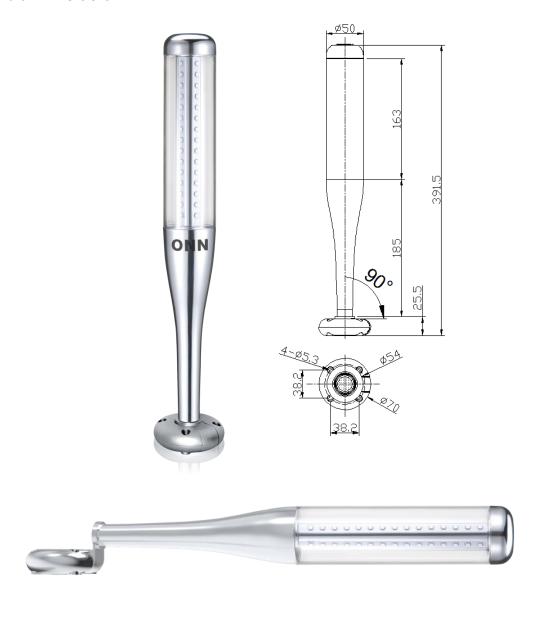

## Part 1: Descriptions

- 1.Delicate structure, simple and beautiful, competitive price;
- 2. The radiating of light is good, to insure the life spans of products;
- 3. China famous power.

**Part 2: Dimensions** 