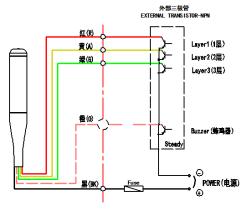

⑥接线方式(Connect type): B、共负 (PNP)

⑥接线方式(Connect type): C、触点式(contact type)

Part 5: Working environment

| Working temperature: | -20~45℃ |
|----------------------|---------|
| Storage temperature: | -40~70℃ |
| Working humidity:    | 10~90%  |
| Storage humidity:    | 10~90%  |