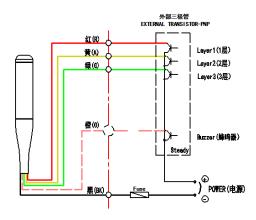

⑥接线方式(Connect type): B、共负 (PNP)

⑥接线方式(Connect type): C、触点式(contact type)

Part 5: Working environment

| Working temperature: | -20~45℃ |
|----------------------|---------|
| Storage temperature: | -40~70℃ |
| Working humidity:    | 10~90%  |
| Storage humidity:    | 10~90%  |