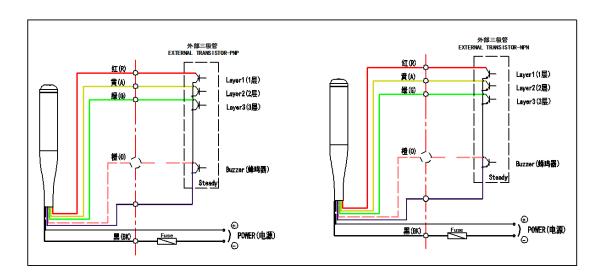

⑥接线方式(Connect type): B、共负 (PNP)

⑥接线方式(Connect type): C、触点式(contact type)

Part 5: Working environment

| Working temperature: | -20~45℃ |
|----------------------|---------|
| Storage temperature: | -40~70℃ |
| Working humidity:    | 10~90%  |
| Storage humidity:    | 10~90%  |